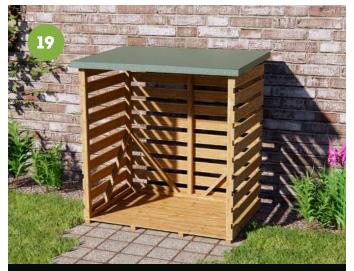

### LOG SHED

**GEORGIAN CHALET TRADITIONAL STYLE** 

Part de la

PENT KENNEL WITH MESH DOOR

APEX KENNEL WITH COVERED RUN