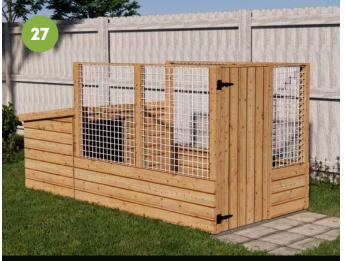

### LOG SHED

**GEORGIAN CHALET TRADITIONAL STYLE** 

Part de la

PENT KENNEL WITH MESH DOOR

APEX KENNEL WITH COVERED RUN