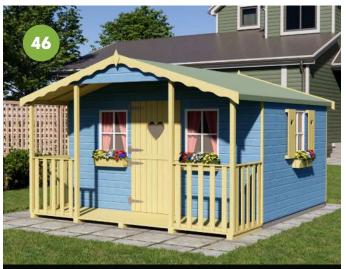

DAISY COTTAGE

**SNOWDROP COTTAGE** 

**CHERRY TREE COTTAGE** 

I can't fault Sheds 'N' Chalets for their help and guidance in selecting and then costing the shed.

I opted for the 'Special Apex' which looks very smart and at no extra cost over a standard apex. The delivery guys arrived on time and put the shed up carefully and promptly. I will definitely use them again. Neil - Google Review