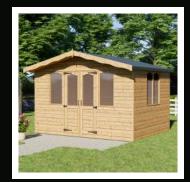

### GEORGIAN CHALET PENT STYLE

**TRADITIONAL CHALET** 

CHALET WITH LEADED GLASS DOORS

SUNLIGHT CABIN

CHALET WITH ARCHED DOORS

TRADITIONAL CORNER CHALET

**JESSE'S JAIL** 

TREE TOP CABIN