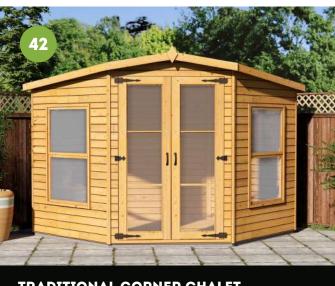

### GEORGIAN CHALET PENT STYLE

**TRADITIONAL CHALET** 

CHALET WITH LEADED GLASS DOORS

SUNLIGHT CABIN

CHALET WITH ARCHED DOORS

TRADITIONAL CORNER CHALET

**JESSE'S JAIL** 

TREE TOP CABIN