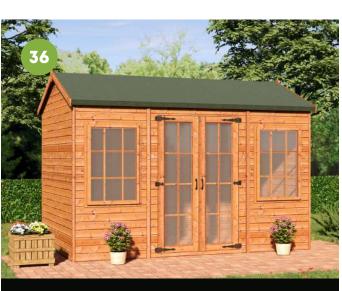

### GEORGIAN CHALET PENT STYLE

**TRADITIONAL CHALET** 

CHALET WITH LEADED GLASS DOORS

SUNLIGHT CABIN

CHALET WITH ARCHED DOORS

TRADITIONAL CORNER CHALET

**JESSE'S JAIL** 

TREE TOP CABIN