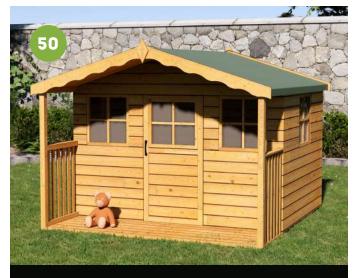

DAISY COTTAGE

**SNOWDROP COTTAGE** 

**CHERRY TREE COTTAGE** 

I can't fault Sheds 'N' Chalets for their help and guidance in selecting and then costing the shed.

I opted for the 'Special Apex' which looks very smart and at no extra cost over a standard apex. The delivery guys arrived on time and put the shed up carefully and promptly. I will definitely use them again. Neil - Google Review