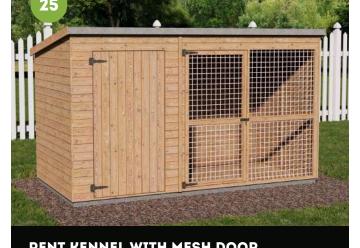

### LOG SHED

**GEORGIAN CHALET TRADITIONAL STYLE** 

Part de la

PENT KENNEL WITH MESH DOOR

APEX KENNEL WITH COVERED RUN