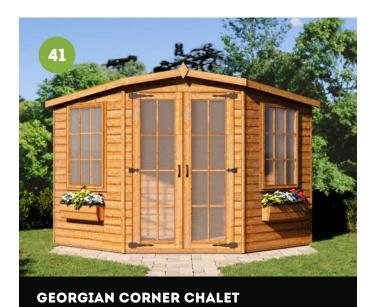

### LOG SHED

**GEORGIAN CHALET TRADITIONAL STYLE** 

Part de la

PENT KENNEL WITH MESH DOOR

APEX KENNEL WITH COVERED RUN