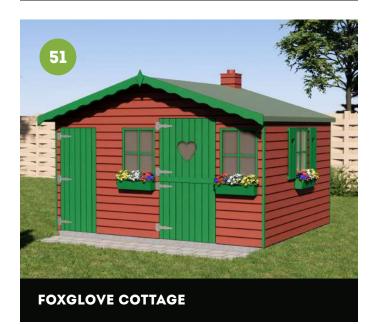

DAISY COTTAGE

**SNOWDROP COTTAGE** 

**CHERRY TREE COTTAGE** 

I can't fault Sheds 'N' Chalets for their help and guidance in selecting and then costing the shed.

I opted for the 'Special Apex' which looks very smart and at no extra cost over a standard apex. The delivery guys arrived on time and put the shed up carefully and promptly. I will definitely use them again. Neil - Google Review