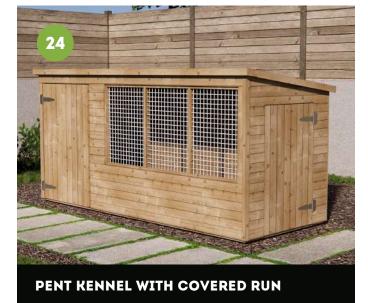

### LOG SHED

**GEORGIAN CHALET TRADITIONAL STYLE** 

Part de la

PENT KENNEL WITH MESH DOOR

APEX KENNEL WITH COVERED RUN