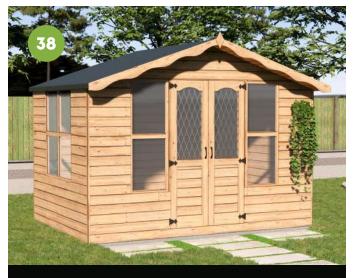

### GEORGIAN CHALET PENT STYLE

**TRADITIONAL CHALET** 

CHALET WITH LEADED GLASS DOORS

SUNLIGHT CABIN

CHALET WITH ARCHED DOORS

TRADITIONAL CORNER CHALET

**JESSE'S JAIL** 

TREE TOP CABIN