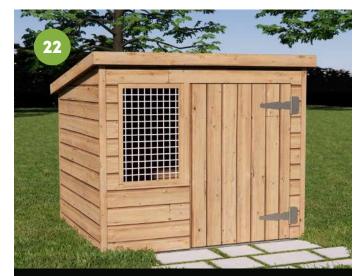

### GEORGIAN CHALET PENT STYLE

**TRADITIONAL CHALET** 

CHALET WITH LEADED GLASS DOORS

SUNLIGHT CABIN

CHALET WITH ARCHED DOORS

TRADITIONAL CORNER CHALET

**JESSE'S JAIL** 

TREE TOP CABIN